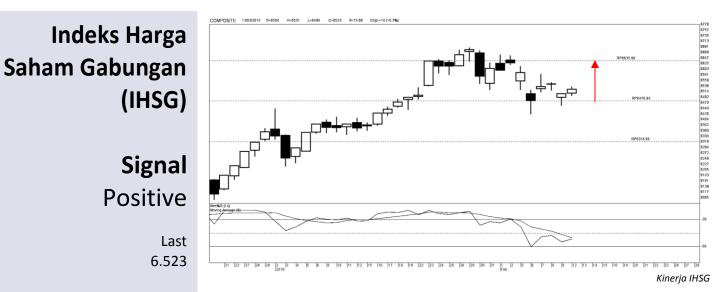

## Market Maker

13 Februari 2018 Ver.1.674

Target 6.550

52wk Range 5,294 - 6,686

## Highlight

Kinerja Indeks Harga Saham Gabungan (IHSG) cenderung menguat untuk menguji kisaran level resistance pada angka 6.550