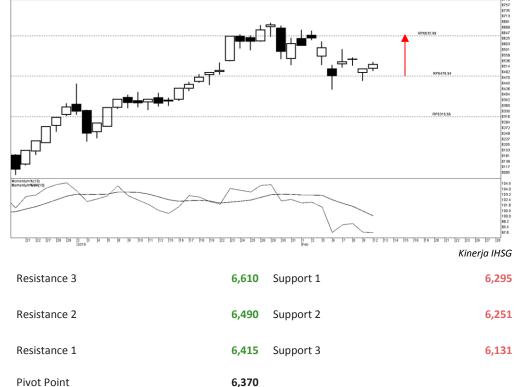

## Highlight

Kinerja Indeks Harga Saham Gabungan (IHSG) cenderung menguat untuk menguji kisaran level resistance pada angka 6.550

See important disclosure on the back of this report

Support & Resistance IHSG